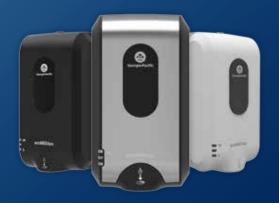

#### **RELIABLE**

Guaranteed reliability with a 10 year warranty from the leaders in automated dispensing.

enMotion® Gen2 Automated Soap & Sanitizer Dispensers

are engineered to dispense at least 99% of foam product before replacement is needed.

enMotion® Gen2 Soap & Sanitizer Refills

| MFR No.                                                                                                              | Product Description                                                                         |                      |               |    |    |
|----------------------------------------------------------------------------------------------------------------------|---------------------------------------------------------------------------------------------|----------------------|---------------|----|----|
| Soap & Sanitizer Dispensers  Available via one-time, lifetime lease agreement with GP PRO or authorized distributor. |                                                                                             |                      |               |    |    |
| 52060                                                                                                                | enMotion® Gen2 Automated Soap & Sanitizer Dispenser, Stainless Finish                       | EPA/Safer<br>Choice* | Green Seal*** |    |    |
| 52057                                                                                                                | enMotion® Gen2 Automated Touchless Soap & Sanitizer Dispenser, Black                        |                      |               |    |    |
| 52058                                                                                                                | enMotion® Gen2 Automated Touchless Soap & Sanitizer Dispenser, White                        |                      |               |    |    |
| Soap Refills                                                                                                         |                                                                                             | Ch EP                | Gre           | Ē2 | E3 |
| 42714                                                                                                                | enMotion" Gen2 Foam Soap with Moisturizers, Dye Free, Fragrance Free, 1200 mL               | ✓                    | <b>√</b> **   |    |    |
| 42715                                                                                                                | enMotion" Gen2 Gentle Foam Soap with Moisturizers, Green, Tranquil Aloe", 1200 mL           |                      | <b>√</b> **   |    |    |
| Antimicrobial Soap Refills                                                                                           |                                                                                             |                      |               |    |    |
| 42818                                                                                                                | enMotion* Gen2 Antimicrobial Foam Soap with Moisturizers, Dye Free, Fragrance Free, 1200 mL |                      |               | ✓  |    |
| 42819                                                                                                                | enMotion® Gen2 Antimicrobial Foam Soap with Moisturizers, Green, Tranquil Aloe®, 1200 mL    |                      |               |    |    |
| Hand Sanitizer Refills                                                                                               |                                                                                             |                      |               |    |    |
| 42334                                                                                                                | enMotion® Gen2 Foam Hand Sanitizer, Green, Fragrance Free, 1000 mL                          |                      |               |    | ✓  |
| 42336                                                                                                                | enMotion* Gen2 High Frequency Use Foam Hand Sanitizer, Dye Free, Fragrance Free, 1000 mL    |                      |               |    |    |