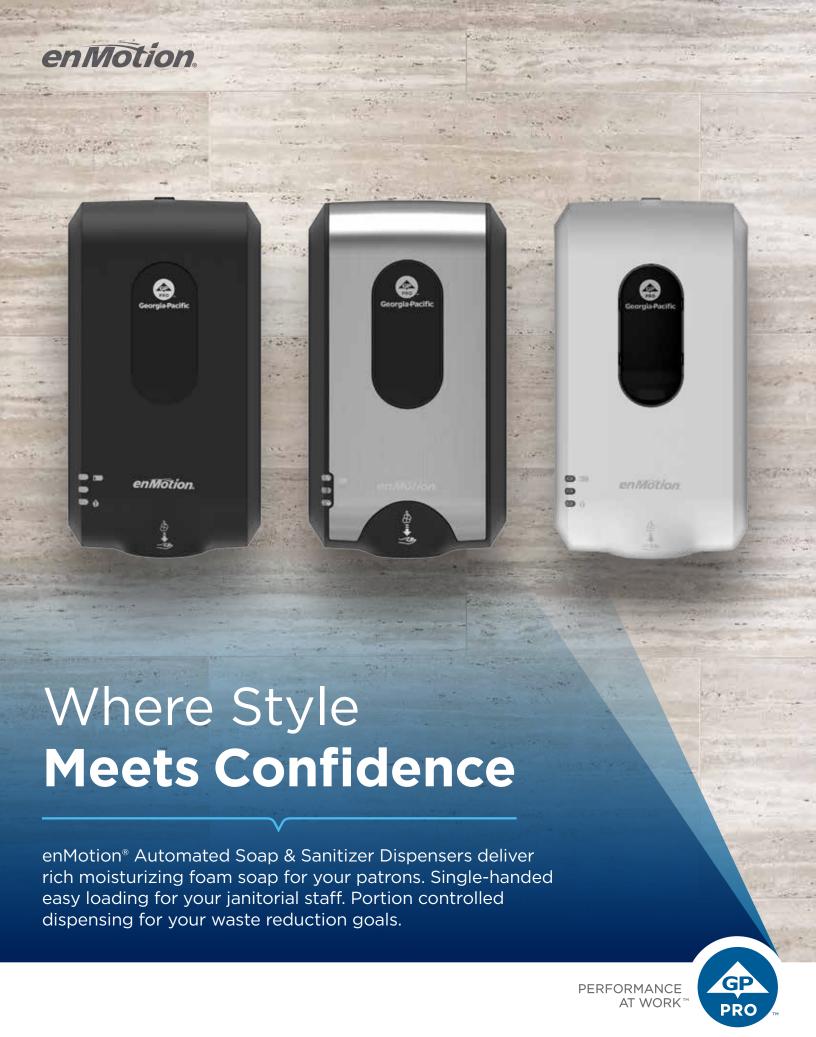

# Intuitively Designed to Help You Operate at Your Best

#### **RELIABLE**

Guaranteed reliability with a 10 year warranty from the leaders in automated dispensing.

enMotion® Gen2 Automated Soap & Sanitizer Dispensers

are engineered to dispense at least 99% of foam product before replacement is needed.