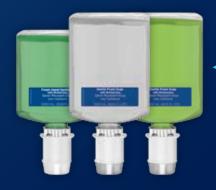

enMotion® Gen2 Soap & Sanitizer Refills

| MFR No.                                                                                                              | Product Description                                                                         |                      |               |    |    |
|----------------------------------------------------------------------------------------------------------------------|---------------------------------------------------------------------------------------------|----------------------|---------------|----|----|
| Soap & Sanitizer Dispensers  Available via one-time, lifetime lease agreement with GP PRO or authorized distributor. |                                                                                             |                      |               |    |    |
| 52060                                                                                                                | enMotion® Gen2 Automated Soap & Sanitizer Dispenser, Stainless Finish                       | EPA/Safer<br>Choice* | Green Seal*** |    |    |
| 52057                                                                                                                | enMotion® Gen2 Automated Touchless Soap & Sanitizer Dispenser, Black                        |                      |               |    |    |
| 52058                                                                                                                | enMotion® Gen2 Automated Touchless Soap & Sanitizer Dispenser, White                        |                      |               |    |    |
| Soap Refills                                                                                                         |                                                                                             | Ch EP                | Gre           | Ē2 | E3 |
| 42714                                                                                                                | enMotion" Gen2 Foam Soap with Moisturizers, Dye Free, Fragrance Free, 1200 mL               | ✓                    | <b>√</b> **   |    |    |
| 42715                                                                                                                | enMotion" Gen2 Gentle Foam Soap with Moisturizers, Green, Tranquil Aloe", 1200 mL           |                      | <b>√</b> **   |    |    |
| Antimicrobial Soap Refills                                                                                           |                                                                                             |                      |               |    |    |
| 42818                                                                                                                | enMotion* Gen2 Antimicrobial Foam Soap with Moisturizers, Dye Free, Fragrance Free, 1200 mL |                      |               | ✓  |    |
| 42819                                                                                                                | enMotion® Gen2 Antimicrobial Foam Soap with Moisturizers, Green, Tranquil Aloe®, 1200 mL    |                      |               |    |    |
| Hand Sanitizer Refills                                                                                               |                                                                                             |                      |               |    |    |
| 42334                                                                                                                | enMotion® Gen2 Foam Hand Sanitizer, Green, Fragrance Free, 1000 mL                          |                      |               |    | ✓  |
| 42336                                                                                                                | enMotion* Gen2 High Frequency Use Foam Hand Sanitizer, Dye Free, Fragrance Free, 1000 mL    |                      |               |    |    |