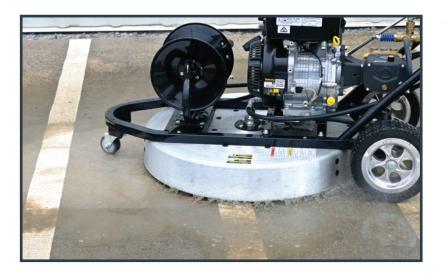

## **Quick and Efficient Cleaning for Large Outdoor Concrete Surfaces**

Introducing the revolutionary Pressure Mower! Say goodbye to tedious surface cleaning job with this game-changing tool that cleans up to five times faster than a pressure washer alone. By combining the power of a pressure washer with a surface cleaning tool, the Pressure Mower can quickly and efficiently clean large surface areas. Its innovative design makes it easy to maneuver and operate while delivering optimal cleaning results. The onboard 25' hose reel is perfect for tackling hard-to-reach places on curbs, seating areas, and other surfaces. Try it out today and experience the ultimate in surface cleaning technology!