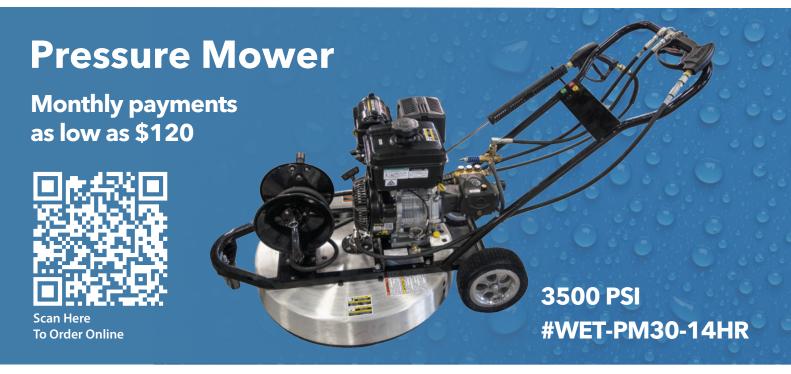

## **Quick and Efficient Cleaning for Large Outdoor Concrete Surfaces**

Introducing the revolutionary Pressure Mower! Say goodbye to tedious surface cleaning job with this game-changing tool that cleans up to five times faster than a pressure washer alone. By combining the power of a pressure washer with a surface cleaning tool, the Pressure Mower can quickly and efficiently clean large surface areas. Its innovative design makes it easy to maneuver and operate while delivering optimal cleaning results. The onboard 25' hose reel is perfect for tackling hard-to-reach places on curbs, seating areas, and other surfaces. Try it out today and experience the ultimate in surface cleaning technology!

## **Quick Overview**

- √ 30" Wide Cleaning Path
- √ 14 HP Vanguard Engine, Recoil Start
- ✓ On Board 25' Hose Reel
- ✓ Wand Attachment for Spot Cleaning