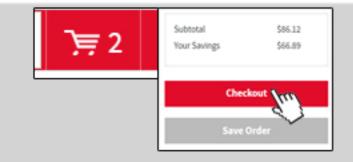

## **Complete Your Order**

- A. Click on the Shopping Cart icon, review and then hit the CHECKOUT button.
- B. If everything is correct, click PLACE ORDER at the bottom of the page.
- C. Finally, click on CHECKOUT to submit the order.