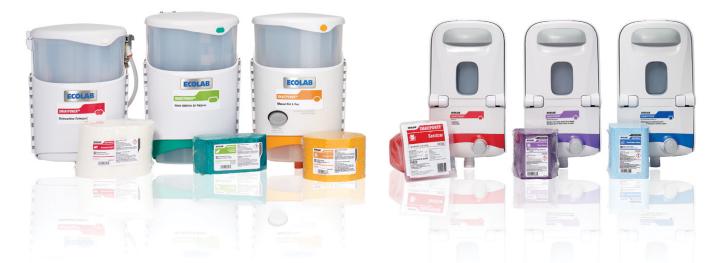

#### SMARTPOWER<sup>™</sup> Presoak Pot & Pan

Specifically formulated to **soak off tough grease and baked-on solids** before wares are washed and sanitized.

#### **SMARTPOWER<sup>™</sup>** Sanitizer

Helps maintain a clean environment and **helps reduce** food safety risks in a small, compact form.

Compact solid chemistry and ergonomic dispenser design **fit tight kitchen spaces**.

#### SMARTPOWER<sup>™</sup> Manual Detergent

Attacks tough food soils while feeling soft on the hands and helps reduce water consumption by up to 75%. Proactive service and training help ensure consistently positive results.

Shape- and color-coded solid

blocks are safe and easy to

store, carry and load.

Powerful performance. Results that shine at the lowest total cost.

<sup>1</sup> Based on running 500 racks per day and reducing racks by 10%.