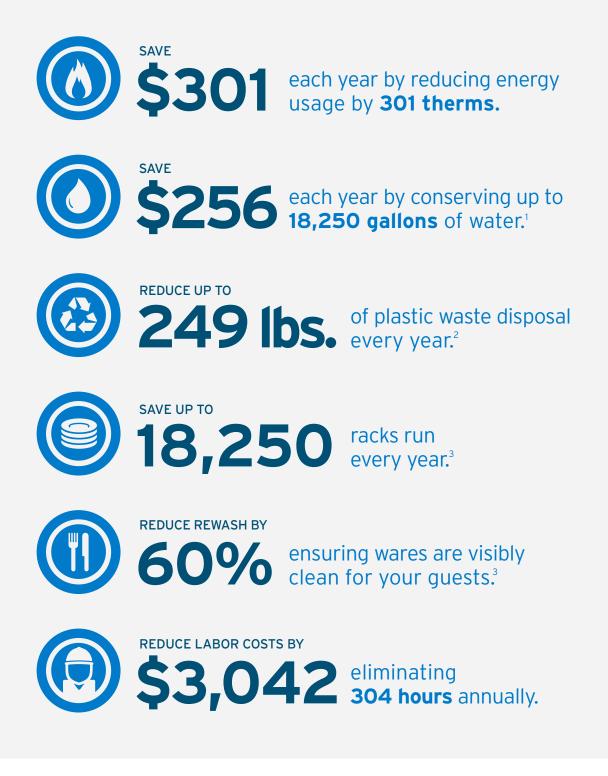

Shape- and color-coded solid

blocks are safe and easy to

store, carry and load.

Powerful performance. Results that shine at the lowest total cost.

<sup>1</sup> Based on running 500 racks per day and reducing racks by 10%.

<sup>2</sup> Versus five-gallon plastic pails, based on running 500 racks per day.

<sup>3</sup> Based on running 500 racks per day and reducing racks by 10%. Testing proved 61% reduction in rewash, resulting in 10% reduction in overall racks washed daily. Results may vary based on your specific set of circumstances.