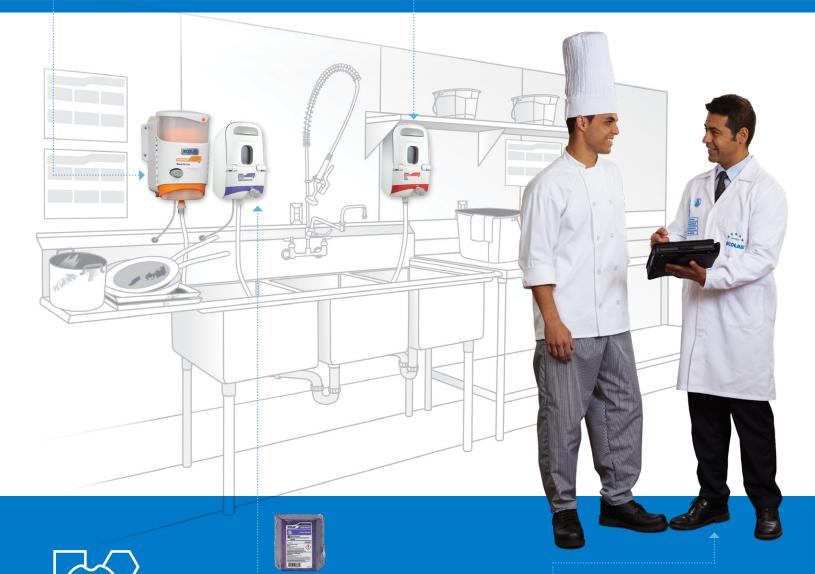

#### SMARTPOWER<sup>™</sup> Presoak Pot & Pan

Specifically formulated to **soak off tough grease and baked-on solids** before wares are washed and sanitized.

#### **SMARTPOWER<sup>™</sup>** Sanitizer

Helps maintain a clean environment and **helps reduce** food safety risks in a small, compact form.

Compact solid chemistry and ergonomic dispenser design **fit tight kitchen spaces**.

#### SMARTPOWER<sup>™</sup> Manual Detergent

Attacks tough food soils while feeling soft on the hands and helps reduce water consumption by up to 75%. Proactive service and training help ensure consistently positive results.

Shape- and color-coded solid

blocks are safe and easy to

store, carry and load.

Powerful performance. Results that shine at the lowest total cost.

<sup>1</sup> Based on running 500 racks per day and reducing racks by 10%.