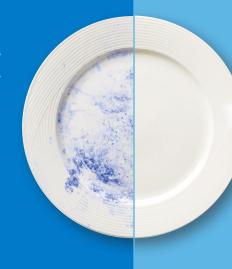

### **Expert Service**

Delivering the best service in the industry ensures your success.

**BEFORE** The blue dye indicates protein residue.

#### **AFTER** Enzymes in our solid detergen wash away the problem.

PLATES ARE 1.7X more ready for service\*

GLASSES ARE 2.0X more ready for service\*

FLATWARE ARE 9.2X more ready for service<sup>\*</sup>