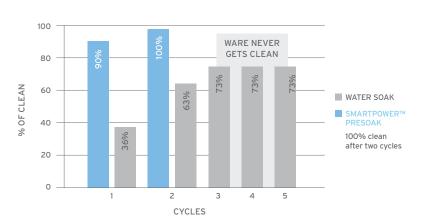

## WITH PRESOAK, FLATWARE GETS 100% CLEAN

Even after 5 cycles through the dishmachine, flatware soaked in only water is still not clean.

| LICINIC DDECOAL CAN CAVE |
|--------------------------|
| USING PRESOAK CAN SAVE   |
| 3 CYCLES                 |
| PER RACK OF SILVERWARE   |