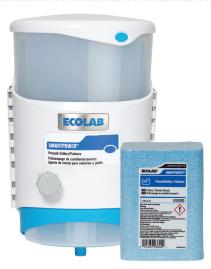

# SMART**POWER**™

#### WAREWASHING SOLUTIONS

| Product                              | Pick Code | Pack Size |
|--------------------------------------|-----------|-----------|
| SMARTPOWER™ Presoak Cutlery/Flatware | 6101890   | 3 - 4 lb  |