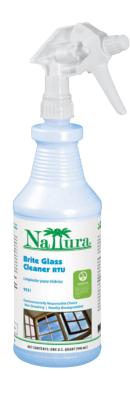

# **Brite Glass Cleaner RTU**

## **Description**

Nattura® Brite Glass Cleaner RTU is EcoLogo™ Certified to Hard Surface Cleaners, UL 2759. This low V.O.C. cleaner is highly effective on glass, Plexiglas®, metal, chrome, plastic, painted surfaces, and other hard surfaces not harmed by water. Provides streak free cleaning with minimal effort. Contains no ammonia. Formulated from environmentally responsible ingredients.

#### Ready to use cleaner for:

- > Glass, Plexiglas® and chrome
- > Plastic and formica
- > Hard surfaces not harmed by water