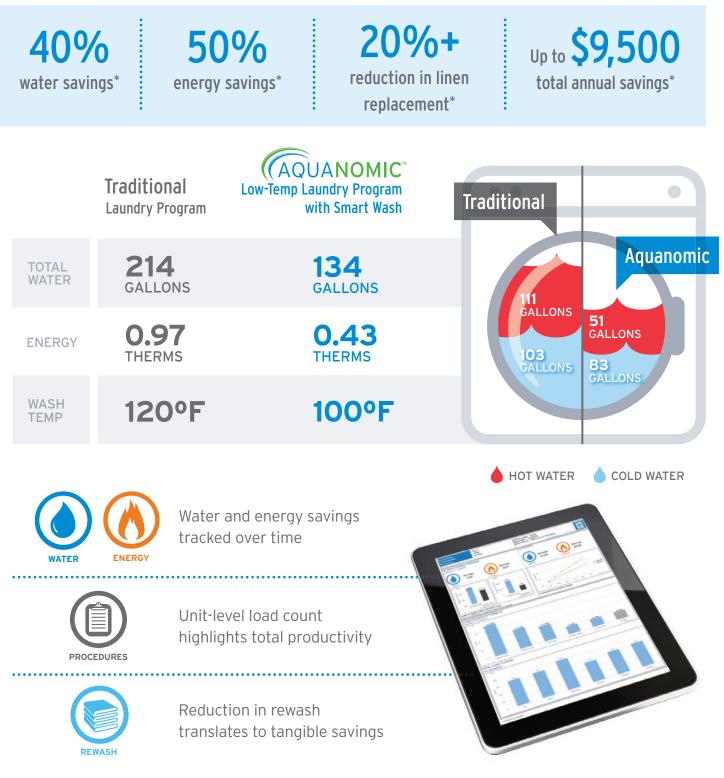

# Savings Through Insights

The Aquanomic 2.0 Low-Temp Solid Laundry Program delivers significant energy and water savings over traditional laundry programs, improving your bottom line.

\*Based on 160-room lodging property, 75% occupancy rate, 16 pounds of linen per room, 100°F versus typical laundry temperature of 120°F and national-average utility rates. Customer linen savings based on market linen research studies conducted April 2013 - December 2014, annual linen replacement data from over 700 hotels from 2011 - 2015.