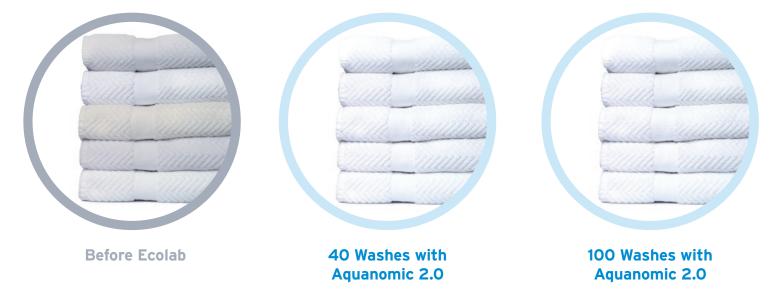

### Zero In on Whiteness

The advanced Aquanomic formula targets the root cause of graying and yellowing, so you can feel confident in the consistency of your white linens.