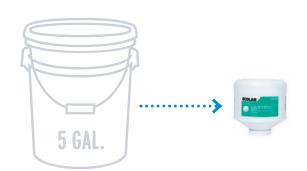

Lightweight capsules result in:

90% less physical strain<sup>1</sup> 74% less packaging waste<sup>2</sup>

 <sup>1</sup>Results of a comparative study "Liquid vs. Solid Products," commissioned between Ecolab and the Institute for Work Safety (IFA/St. Augustin, Germany).
<sup>2</sup>Waste savings on Solid Program vs. a traditional liquids program (three products: Detergent, Bleach and Softener, in 5-gallon pails) as the baseline.