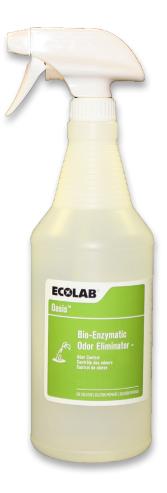

## Destroy malodor at the source with Bio-Enzymatic Odor Eliminator

## Simple and Easy-to-Use

- 1. Remove and clean visible soil and disinfect area as needed
- 2. Apply product directly to the source of odor
- 3. FOR HARD SURFACES: Generously apply product to problem areas and let air dry

FOR SOFT SURFACES: Saturate soiled area, blot excess product and let air dry

| PRODUCT                             | PICK CODE | PACK SIZE   |
|-------------------------------------|-----------|-------------|
| BIO-ENZYMATIC ODOR ELIMINATOR       | 6101024   | 1 X 2.5 GAL |
| BIO-ENZYMATIC ODOR ELIMINATOR       | 6101422   | 2 X 2 L     |
| QC 77 BIO-ENZYMATIC ODOR ELIMINATOR | 6101023   | 2 X 1.3 L   |